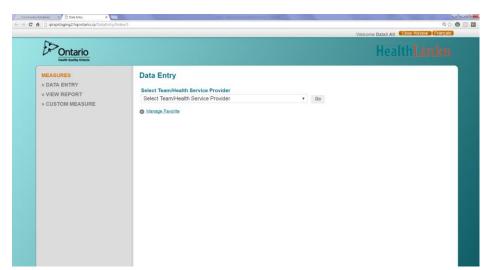

# <section-header><text><text><image>

2. Select a Health Link from the Select Team/Service Provider dropdown

| 📋 qirapstaging2.hqontario.ca/DataEntry/                       | 0003                                                                                                                                                                                           | ର୍ ର<br>Welcome Data3 All Close Window Français      |
|---------------------------------------------------------------|------------------------------------------------------------------------------------------------------------------------------------------------------------------------------------------------|------------------------------------------------------|
| Ontario<br>Health Quality Ontario                             |                                                                                                                                                                                                | HealthLinks                                          |
| MEASURES<br>» DATA ENTRY<br>» VIEW REPORT<br>» CUSTOM MEASURE | Data Entry<br>Select Team/Health Service Provider<br>Select Team/Health Service Provider<br>Select Team/Health Service Provider<br>North Etoblooke Mallon West Woodbridge Area HL, North Etobl | Go coke-Malton-West Woodbridge Health Link, 2013-Jul |