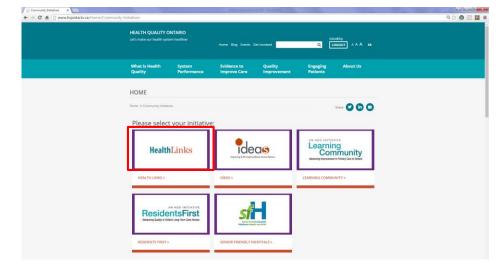

#### 3. Click on Health Links

Note: Ensure pop-up blocker is off

4. QI RAP will open in another window.

The left navigation menu will display menu items specific to your access and permissions.